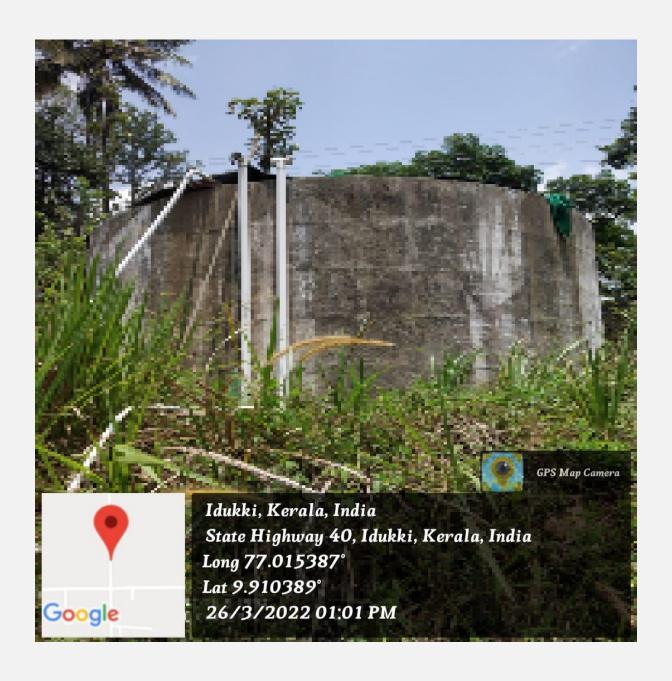

#### Water conservation facilities available in the Institution:

1. Rain water harvesting - YES, AVAILABLE

2. Bore well /Open well recharge - YES, AVAILABLE

3. Construction of tanks and bunds - YES, AVAILABLE

4. Waste water recycling - NIL

5. Maintenance of water bodies and

distribution system in the campus - YES, AVAILABLE