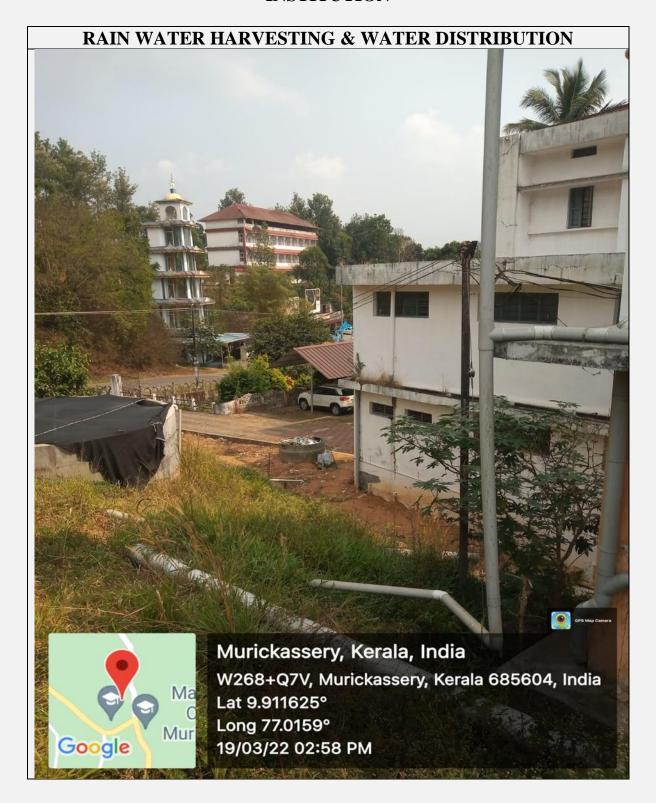

#### Water conservation facilities available in the Institution:

1. Rain water harvesting - YES, AVAILABLE

2. Bore well /Open well recharge - YES, AVAILABLE

3. Construction of tanks and bunds - YES, AVAILABLE