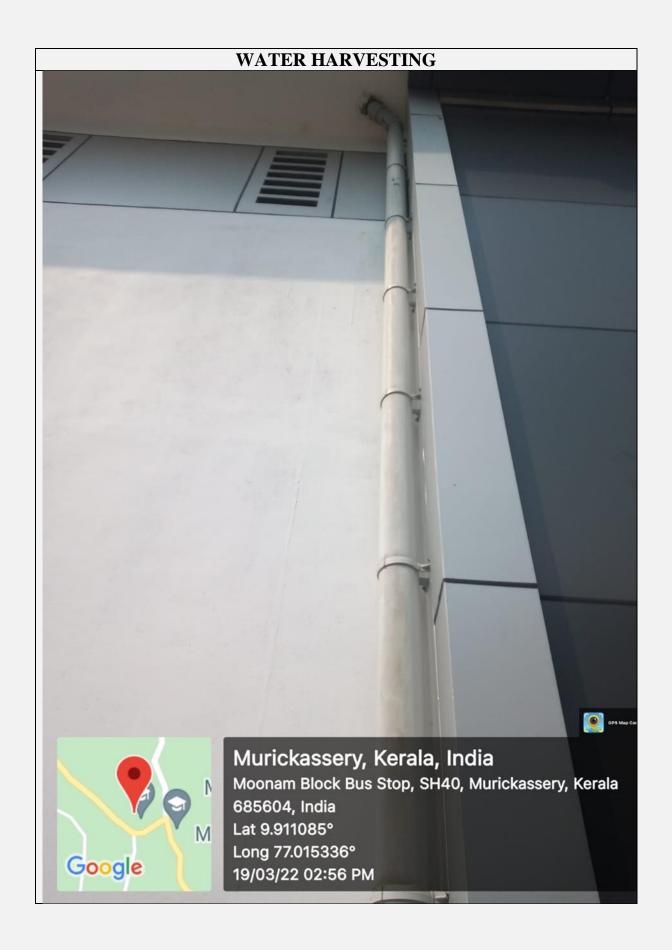

#### Water conservation facilities available in the Institution:

1. Rain water harvesting - YES, AVAILABLE

2. Bore well /Open well recharge - YES, AVAILABLE

3. Construction of tanks and bunds - YES, AVAILABLE