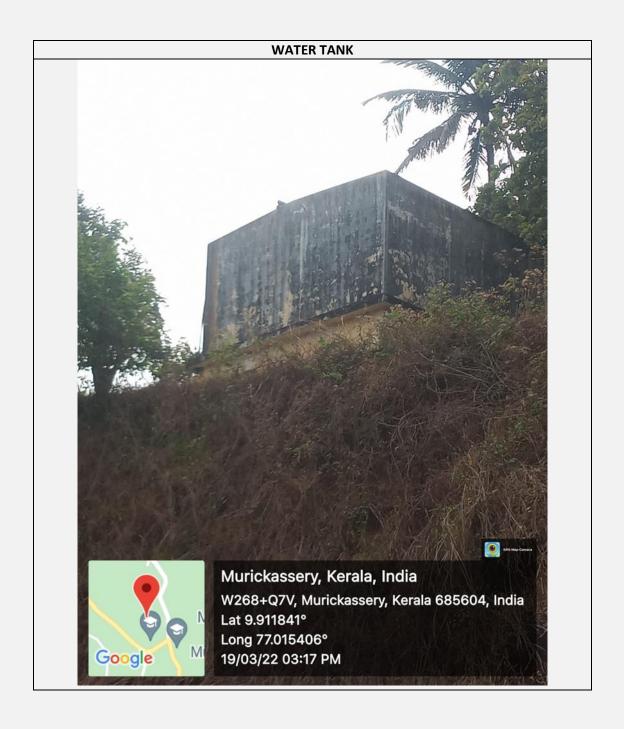

#### Water conservation facilities available in the Institution:

1. Rain water harvesting - YES, AVAILABLE

2. Bore well /Open well recharge - YES, AVAILABLE

3. Construction of tanks and bunds - YES, AVAILABLE

4. Waste water recycling - NIL

5. Maintenance of water bodies and

distribution system in the campus - YES, AVAILABLE