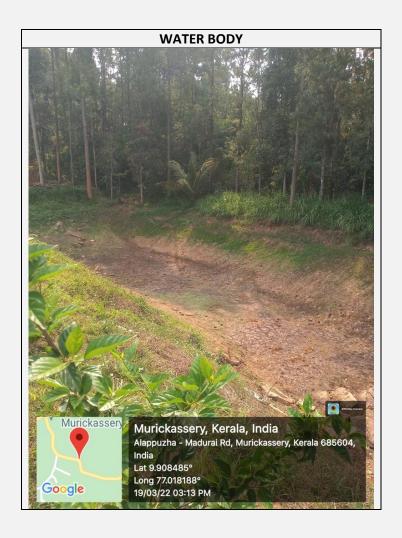

#### Water conservation facilities available in the Institution:

1. Rain water harvesting - YES, AVAILABLE

2. Bore well /Open well recharge - YES, AVAILABLE

3. Construction of tanks and bunds - YES, AVAILABLE

4. Waste water recycling - NIL

5. Maintenance of water bodies and

distribution system in the campus - YES, AVAILABLE